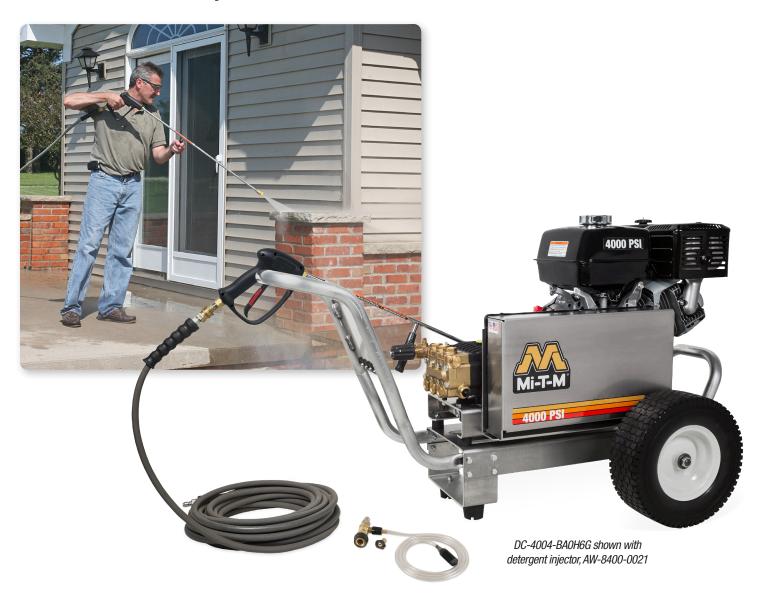

### Gasoline | Portable | Belt Drive

This industrial and lightweight pressure washer is a high-powered workhorse and delivers performance on a routine basis. Perfect to remove the toughest stains on brickwork and concrete.

#### Pump

- Belt drive triplex piston AR or General pump with ceramic plungers
- External bypass system allows more water into the system to protect from heat build-up
- Stainless-steel and brass trapping unloader

#### Frame

- Patented vibration isolation plate
- Aluminum frame and base plate with 11/4-inch tube handles
- Two-piece belt guard for quick access to belts
- 13-inch flat-free tires

#### **Unit Includes:**

- Quick connect nozzles 0°, 15°, 25° and 40°
- External downstream detergent injector with detergent nozzle
- 50-foot x %-inch non-marking hose with quick connects, swivel and bend restrictors
- 48-inch lance with rubber grip
- Insulated "easy pull" trigger gun with safety lock-off