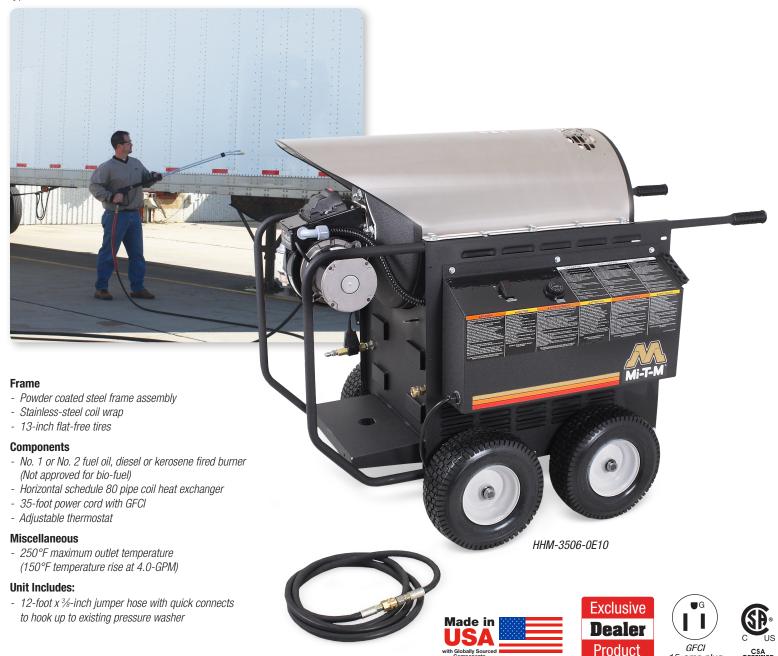

## Diesel/Oil-Heated | HHM Series

Convert your cold water pressure washer into a hot water unit whenever the need arises with a heater module. Each features a powder coated steel frame assembly and several fuel burner types are available.